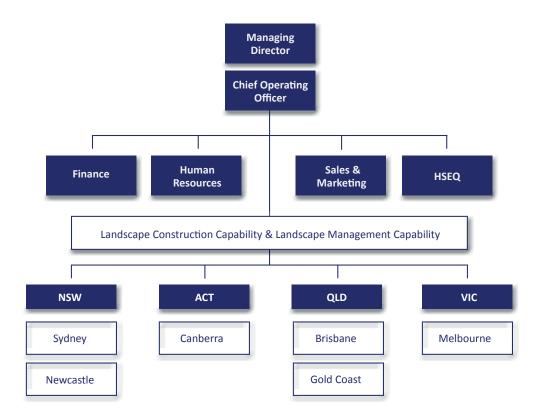

# **Group Structure**

Our team comprises industry experts who oversee each project from conception to completion. They expertly manage our teams to ensure that safety and the environment are never compromised in our delivery of high quality projects.

The Glascott Group Advisory Board provides strategic advice to our management team. They are a core group of industry and business experts who use their extensive experience to review the performance of the business and ensure that future strategies are balanced and aligned with the capabilities of our organisation.